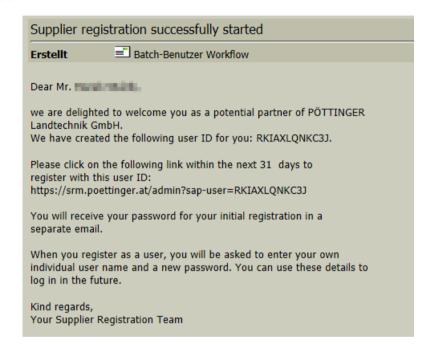

# Approval of registration

If your registration has been approved by the responsible purchaser(s), you will receive two e-mail notifications.

First you will receive a message with your preliminary user ID and a corresponding URL link for your first user registration on the PÖTTINGER Supplier Portal.

The second mail notification includes your initial password.

Please click on the URL link of the first mail notification. After entering the user ID and password, access to the user registration is obtained by clicking on the "Log in" button.