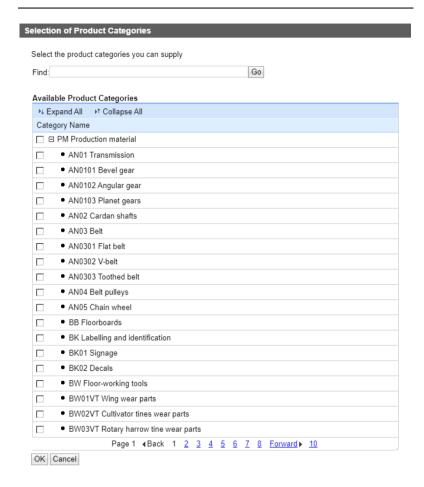

Important: All e-mails regarding the registration will be sent to this e-mail address.

In the next step, it is possible to select the material group (=product category) to be applied for.

At least one product category must be selected for registration to be successful.

A search function is available with which it is possible to search for terms.

It is also possible to send us documents such as company presentations etc. in the course of registration.

Please note that the maximum size per attachment is 10 MB and only documents in PDF format can be uploaded.