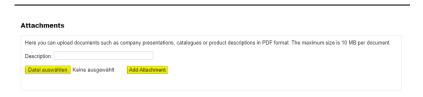

A search function is available with which it is possible to search for terms.

It is also possible to send us documents such as company presentations etc. in the course of registration.

Please note that the maximum size per attachment is 10 MB and only documents in PDF format can be uploaded.