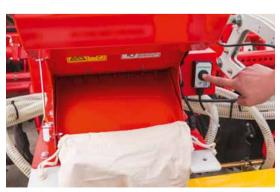

### Standard equipment and controls

The TEGOSEM is operated from the driver's seat using a convenient control terminal.

### Calibration

Calibration is easy: the calibration procedure is started by the press of a button. A calibration bag is provided as standard equipment. A logical guide makes each calibration step easy to follow.