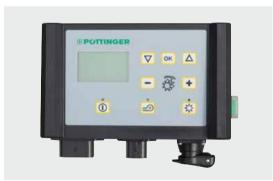

### Standard equipment and controls

The TEGOSEM is operated from the driver's seat using a convenient control terminal.

### **Functions**

- Metering shaft control & monitoring, seed rate electronically adjustable
- Display in kg/ha
- Priming function
- Headland management
- Automatic calibration
- Total hectare counter and daily hectare counter
- Calibration button -calibration at the press of a button
- Emptying function to empty seed hopper
- Seed level sensor
- DGPS sensor for speed sensor
- Pressure guage on hydraulically driven fans for trailed models
- Sensors on top link or chassis for start/stop of the metering
- Safe access using platform and steps
- Small and large seed metering wheels