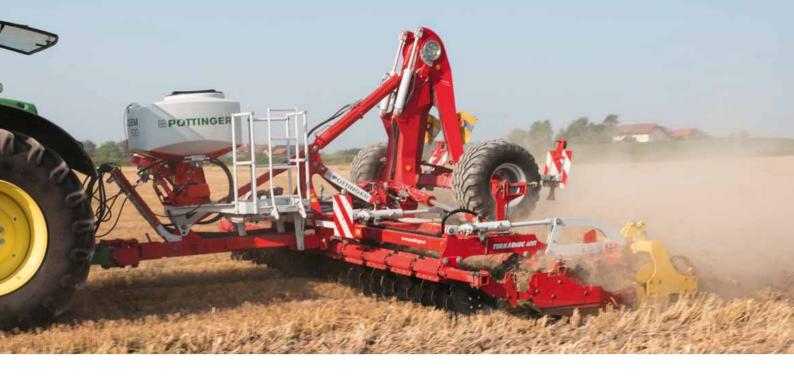

### **TEGOSEM 200 / TEGOSEM 500**

The TEGOSEM cover crop sowing unit combines soil cultivation and sowing a cover crop in a single pass to save time and costs. The TEGOSEM can be combined with the PÖTTINGER SYNKRO stubble cultivators as well as with TERRADISC disc harrows.

The fan is driven electrically up to a working width of 13.12' / 4.0 metres and hydraulically when wider than 16.40' / 5.0 metres. For trailed stubble cultivators and disc harrows, such as the SYNKRO T and TERRADISC T, the TEGOSEM is only available with a hydraulically driven fan.

# TEGOSEM can be combined with TERRADISC disc harrows

| Product     | Machine<br>type      | Description | Tractor<br>mounting | Fan drive<br>system    | Hopper<br>location | Hopper<br>capacity gal / litres |
|-------------|----------------------|-------------|---------------------|------------------------|--------------------|---------------------------------|
| TERRADISC   | 3001<br>3501<br>4001 | TEGOSEM 200 | Rigid<br>3-point    | Electric<br>fan drive  | Rear rollers       | 43.99 / 200                     |
| TERRADISC K | 4001                 | TEGOSEM 200 | Folding<br>3-point  | Electric<br>fan drive  | Central holder TD  | 43.99 / 200                     |
| TERRADISC K | 5001<br>6001         | TEGOSEM 200 | Folding<br>3-point  | Hydraulic<br>fan drive | Central holder TD  | 43.99 / 200                     |
| TERRADISC T | 4001<br>5001<br>6001 | TEGOSEM 500 | Folding<br>trailed  | Hydraulic<br>fan drive | Drawbar            | 132.08 / 500                    |