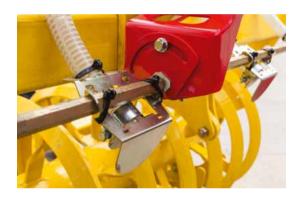

### Metering start/stop

A sensor on the top link detects when to start and stop metering. On trailed models, this is detected using a load cell on the drawbar.