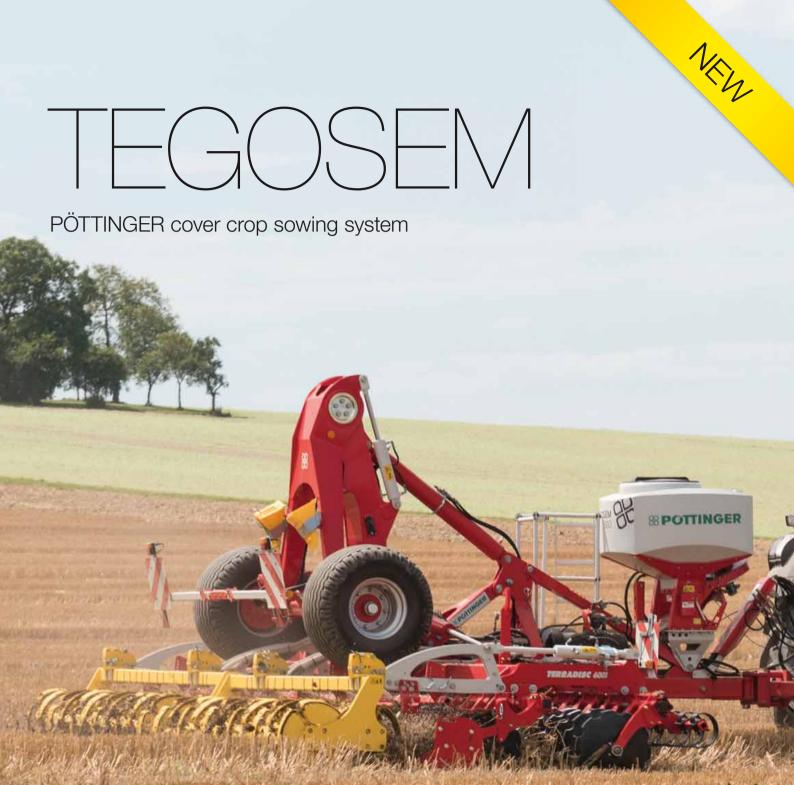

# TEGOSEM cover crop sowing system

### **TEGOSEM 200 / TEGOSEM 500**

The TEGOSEM cover crop sowing unit combines soil cultivation and sowing a cover crop in a single pass to save time and costs. The TEGOSEM can be combined with the PÖTTINGER SYNKRO stubble cultivators as well as with TERRADISC disc harrows.

This new unit can be used in conjunction with three-point mounted and trailed models.