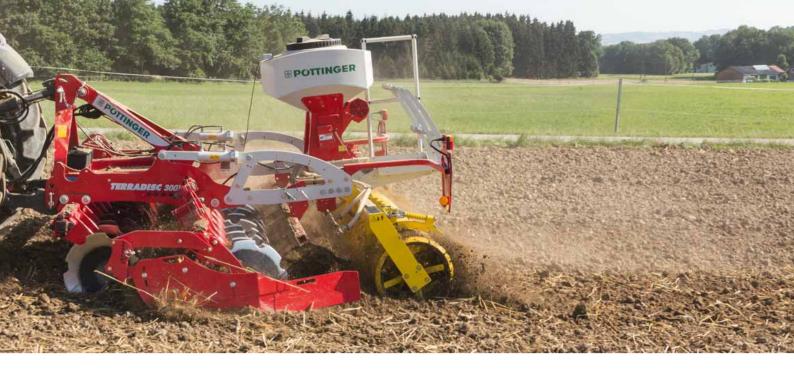

### **TEGOSEM 200 / TEGOSEM 500**

The TEGOSEM cover crop sowing unit combines soil cultivation and sowing a cover crop in a single pass to save time and costs. The TEGOSEM can be combined with the PÖTTINGER SYNKRO stubble cultivators as well as with TERRADISC disc harrows.

This new unit can be used in conjunction with three-point mounted and trailed models.