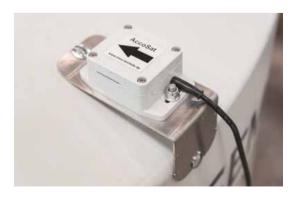

### Metering start/stop

A sensor on the top link detects when to start and stop metering. On trailed models, this is detected using a load cell on the drawbar.