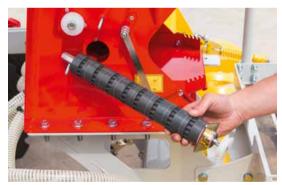

### **Seed distribution**

The seed is distributed pneumatically via distribution plates, which guarantees pinpoint precision regardless of the wind conditions. The spread pattern of the seed can be adjusted by rotating the mounting shaft.

The fan is driven electrically up to a working width of 13.12' / 4.0 metres and hydraulically when wider than 16.40' / 5.0 metres. For trailed stubble cultivators and disc harrows, such as the SYNKRO T and TERRADISC T, the TEGOSEM is only available with a hydraulically driven fan.