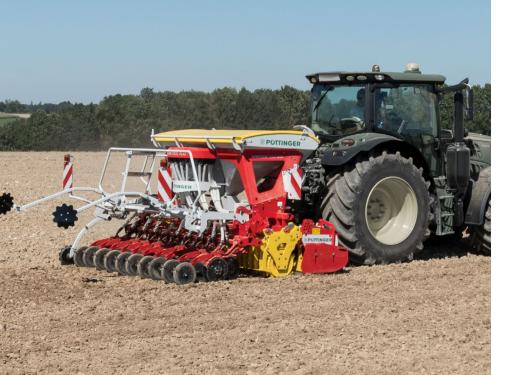

## Exclusive previews of new models as yet not seen in the UK:

- NOVACAT A10 CROSSFLOW Triple Mower Combination
- NOVACAT 301 ALPHA MOTION MASTER Front Mounted Disc Mower
- TOP 762 C CLASSIC Twin Rotor Rake
- IMPRESS Baler Range
- AEROSEM PCS DUPLEX Combination Seed Drill
- SYNKRO Cultivators now with hydraulic depth control