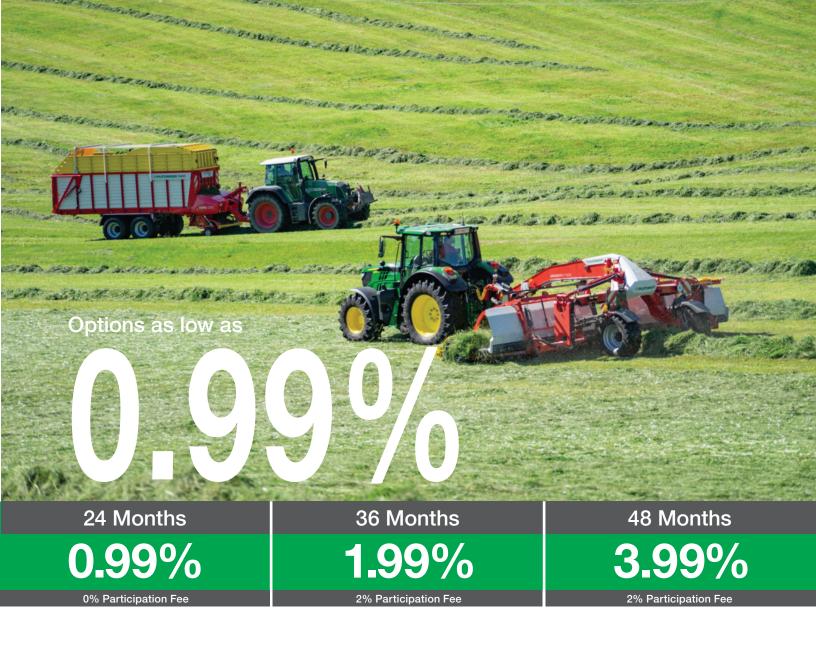

## Bundle Up Your Savings with POETTINGER's Winter Financing

Offer valid on all new POETTINGER Grassland and Tillage Machines.

## Terms and Conditions:

The program is available to all POETTINGER dealers who have a signed dealer agreement with DLL. All transactions are subject to credit review, approval and financing terms of DLL. These rates are for monthly payment only. Contact DLL for other payment options. 110% dealer invoice is the maximum amount available for financing. For the 36 or 48 month programs, a Dealer Participation Fee of 2% will be calculated based on the total amount financed. This program is valid until Thursday January 30th, 2025 or, canceled by POETTINGER. The program is offered through an agreement between POETTINGER and DLL. DLL will automatically settle wholesale balances with retail proceeds. The dealer will be invoiced by POETTINGER, a Documentation fee of \$175 for each machine financed using this program. Customer must take possession of the machine within 30 days of approval for financing.