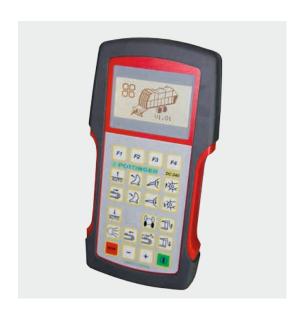

## POWER CONTROL

POWER CONTROL is the new standard on all ISOBUS-compatible PÖTTINGER machines. A total of 23 keys offer the highest level of convenience for operating PÖTTINGER machines. PÖTTINGER has extended the functionality of the POWER CONTROL terminal to provide more flexible operation of loader wagons.

- All functions are controlled directly from the terminal
- Automatic functions for loading and unloading
- 4 function keys for convenient operation of additional equipment
- Error messages are also displayed