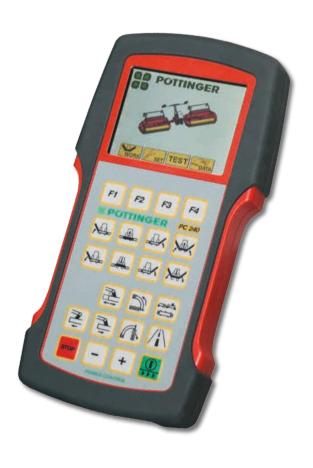

## POWER CONTROL

POWER CONTROL is the new standard on all ISOBUS-compatible PÖTTINGER machines. A total of 23 keys offer the highest level of convenience for operating PÖTTINGER machines. PÖTTINGER has extended the functionality of the POWER CONTROL terminal to provide more flexible operation of loader wagons.

- All functions are controlled directly from the terminal
- Automatic functions for loading and unloading
- 4 function keys for convenient operation of additional equipment
- Error messages are also displayed

- Rugged synthetic casing
- High quality 8.4" TFT colour touch-screen
- Six soft keys on left and right (F1-F12)
- Ambient light sensor and back-lit function keys
- Edit using keys and touch-screen
- Video input for camera
- Scroll wheel with confirmation function for direct input and adjustment of setpoints