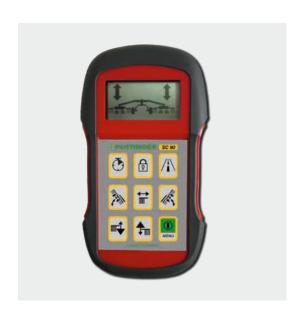

# SELECT CONTROL

The robust electronic preselect SELECT CONTROL terminal features an illuminated graphic display and back-lit keys. The nine function keys are therefore clearly visible at night. All functions of the equipment to be operated can be preselected using the SELECT CONTROL and then performed using the tractor's remote valves. Lanyards are no longer are no needed. As a result, SELECT CONTROL monitors the status of the machine and prevents malfunctions and damage.

- Functions for loading and unloading
- Operating hours counter for a perfect record of all activities in the field
- Wagon full signal with load counter