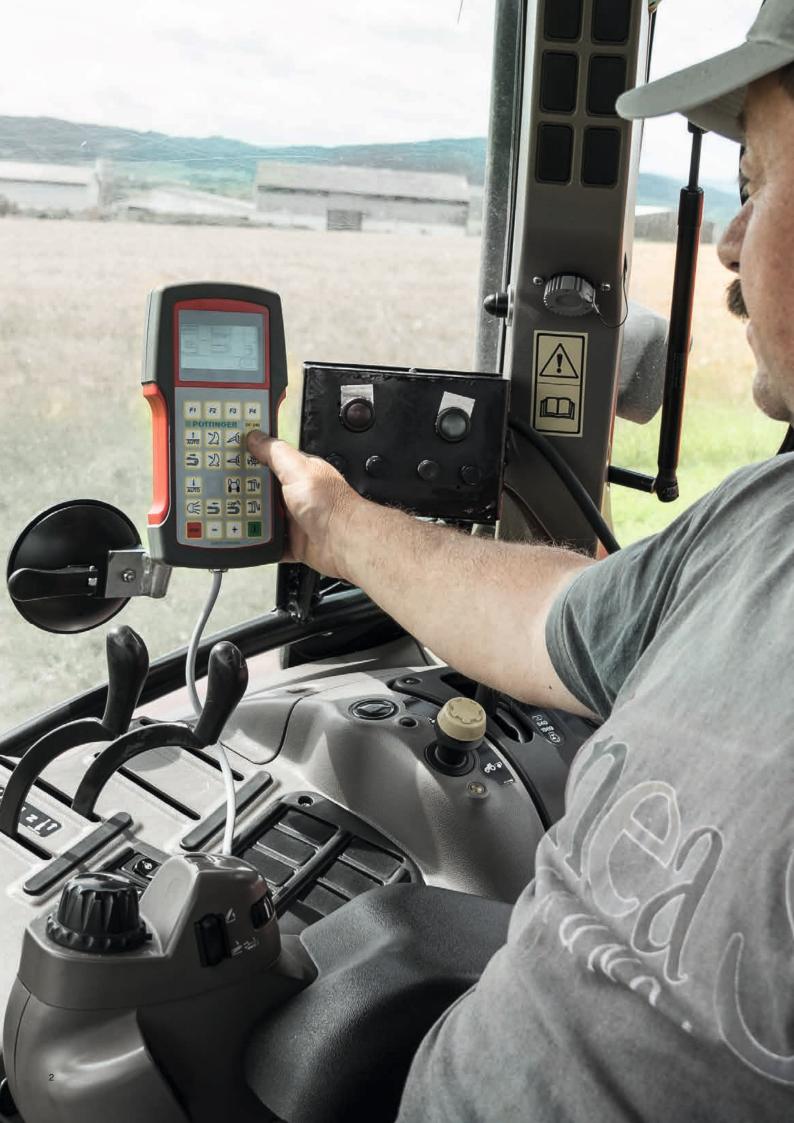

## POWER CONTROL

POWER CONTROL is the new standard on all ISOBUS-compatible PÖTTINGER machines. A total of 23 keys offer the highest level of convenience for operating PÖTTINGER machines. PÖTTINGER has extended the functionality of the POWER CONTROL terminal to provide more flexible operation of loader wagons.

- All functions are controlled directly from the terminal
- Automatic functions for loading and unloading
- 4 function keys for convenient operation of additional equipment
- Error messages are also displayed