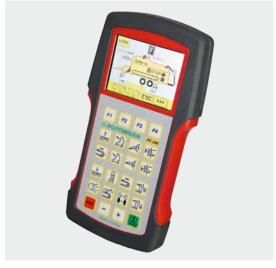

# SELECT CONTROL

The robust electronic preselect SELECT CONTROL terminal features an illuminated graphic display and back-lit keys. The nine function keys are therefore clearly visible at night. All functions of the equipment to be operated can be preselected using the SELECT CONTROL and then performed using the tractor's remote valves. Lanyards are no longer are no needed. As a result, SELECT CONTROL monitors the status of the machine and prevents malfunctions and damage.

- Functions for loading and unloading
- Operating hours counter for a perfect record of all activities in the field
- Wagon full signal with load counter