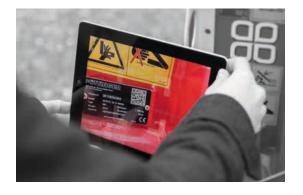

### Your machine goes online.

All the information on your machine easily – anytime – anywhere

Simply scan the QR code on the **data plate** with your smartphone or tablet or enter your machine number at www.poettinger.at/poetpro. You will immediately receive all the information on your machine.

- Operating instructions
- Optional equipment information
- Brochures
- Photos and videos