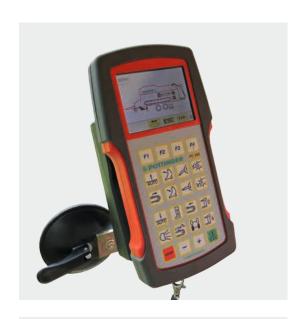

# POWER CONTROL Wireless

POWER CONTROL Wireless enables convenient operation of the loader wagon from outside the tractor cab as well. Now you can optimise unloading using the cross conveyor belt, for example. The operator terminal can be attached to a carrying belt, so the driver has both hands free to work.

An extended range of up to 328' / 100 m ensures a reliable connection between the tractor, machine and operator terminal. Thanks to intelligent loader management, the POWER CONTROL Wireless provides reliable support to farmers even during long deployment in the field.