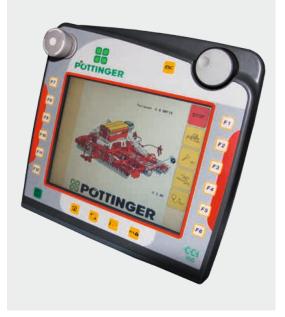

# ISOBUS Terminal CCI 100

ISOBUS is the worldwide standard for the communication between tractors and machinery, as well as the transfer of data between these mobile systems and agricultural office software. The new PÖTTINGER CCI 100 ISOBUS terminal not only offers all the functions provided by the POWER CONTROL terminal, but also enables professional operation of all ISOBUS-compatible machines from a wide range of manufacturers.

- Rugged synthetic casing
- High quality 8.4" TFT colour touch-screen
- Six soft keys on left and right (F1-F12)
- Ambient light sensor and back-lit function keys
- Edit using keys and touch-screen
- Video input for camera
- Scroll wheel with confirmation function for direct input and adjustment of setpoints