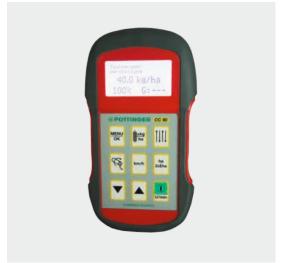

# **COMPASS**

A on-board computer has been developed for VITASEM seed drills - COMPASS. The following functions can be performed conveniently and easily:

- Electronic tram-line system
- Calibration assistant
- Hectare counter
- Speed display