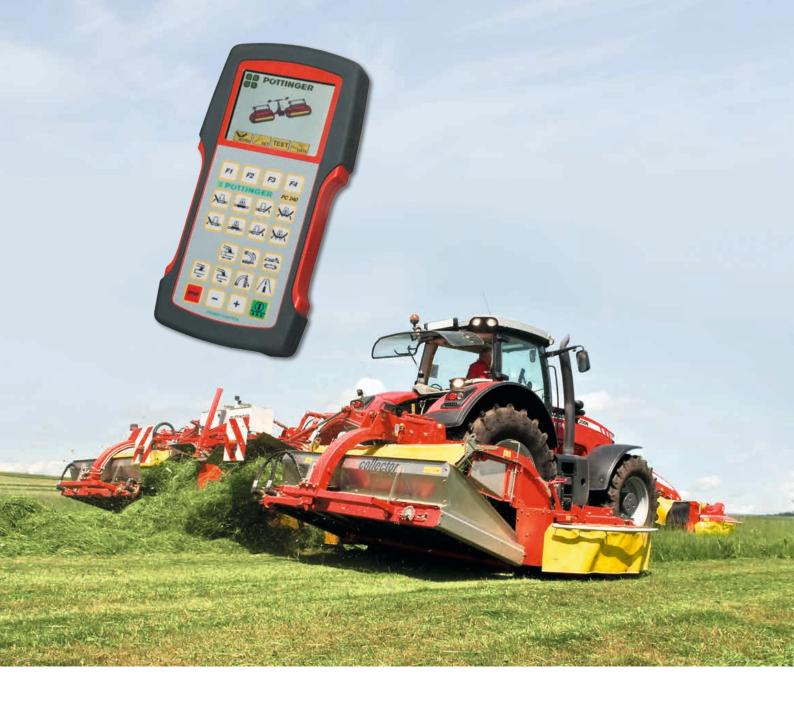

## POWER CONTROL

POWER CONTROL is the new standard on all ISOBUS-compatible PÖTTINGER machines. A total of 23 keys offer the highest level of convenience for operating PÖTTINGER machines. PÖTTINGER has extended the functionality of the POWER CONTROL terminal to provide more flexible operation of loader wagons.

- All functions are controlled directly from the terminal
- Automatic functions for loading and unloading
- 4 function keys for convenient operation of additional equipment
- Error messages are also displayed