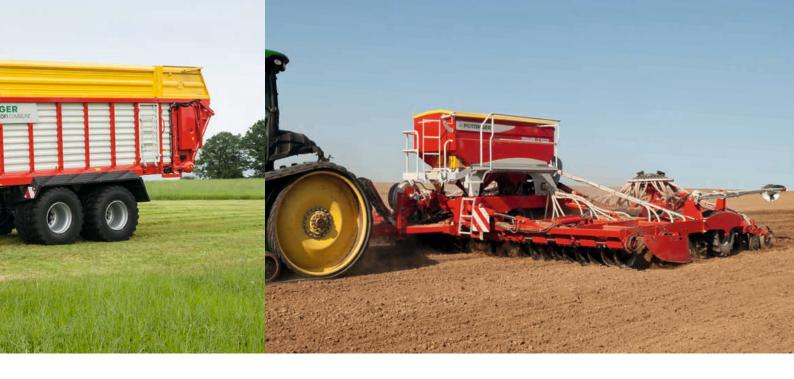

# DIRECT CONTROL

The electronic DIRECT CONTROL system has been developed especially for PÖTTINGER's wide range of loader wagons. All functions can be selected directly without having to change between the loading and unloading menus. The brightness of the graphic display and illuminated keys is adjustable.

- Functions for loading and unloading
- Loading chamber lights and external floodlights
- Wagon full signal with load counter
- Scraper floor switch at tailgate (optional)
- 2-speed motor directly selectable
- Steered axle directly selectable
- Load-Sensing-compatible

# **COMPASS**

A on-board computer has been developed for VITASEM seed drills - COMPASS. The following functions can be performed conveniently and easily:

- Electronic tram-line system
- Calibration assistant
- Hectare counter
- Speed display