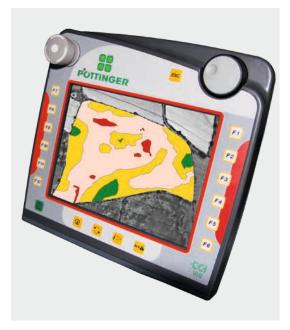

# SEED COMPLETE Precision farming

The seed quantity can be adapted automatically on the soil conditions of your fields with application maps, which you prepare prior at the farm on the computer. To ensure monitoring of the data different periods can be compared later at the farm on the computer. The variable seed quantity is another way to optimize profit with PÖTTINGER SEED COMPLETE Goals:

- Consider differences of the soil and yield potential within a field during seeding
- Position adapted grains per square meter. Yield optimum at the respective positions
- Increasing efficiency and improvement of the farms economy
- Saving up to 5% of the variable costs due to targeted use of seed, fertilizer and sprayer equipment savings up to 50 € per hectar