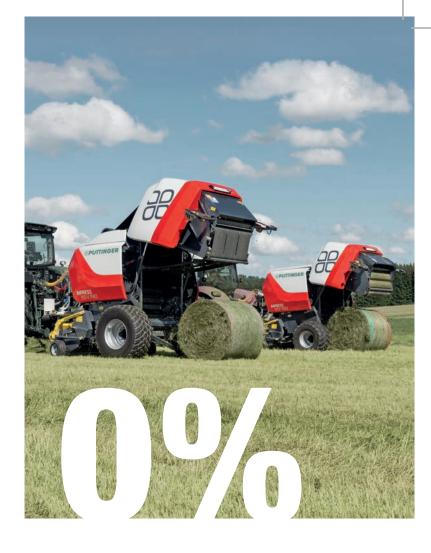

Choose from a range of 0% finance plans with attractive payment profiles to help your cash flow. There's a choice of annual or monthly payment plans across our product range. All offers must end on 30th April 2021.

offer 3

1 + 2 annual payments at 0%\*

All grassland and tillage products
Based on full agreed loan amount.

offer 4

2 + 22 monthly payments at 0%\*

All grassland and tillage products Based on full agreed loan amount.