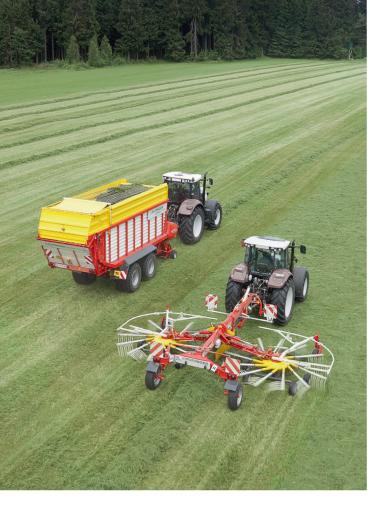

# PÖTTINGER UK Promotional Schemes

Available via your PÖTTINGER dealer until 31st December 2017

For your new grassland and tillage equipment purchases PÖTTINGER has always been a great choice. But now its even better thanks to attractive monthly or annual payment profiles to help your cash flow. Either low rate or even 0% interest available our latest finance offers are designed to put a smile on your face.

Available on all grassland and tillage products.

5 + 55 monthly payments at 1%

Available on all Loader Wagons, Impress Round Balers

1 + 3 annual payments at 0%

and MEX Harvesters.

Available on all grassland and tillage products.