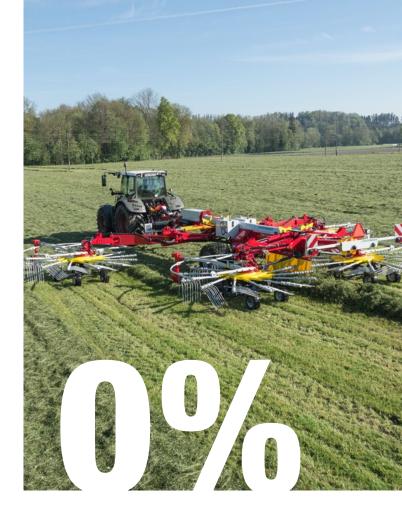

# offers for all grassland and tillage equipment

Available until 31st August 2018

\* Credit promotions are available subject to status and credit acceptance. Finance available on a maximum of 50% of retail price or balance, whichever is the lower. All applicants must be 18 or over, and credit is for business purposes only. An administration fee may be charged at the time of signing. Financial solutions provided by De Lage Landen Leasing Ltd.

## PÖTTINGER UK Promotional Schemes

Available via your PÖTTINGER dealer until 31<sup>st</sup> August 2018

For your new grassland and tillage equipment purchases PÖTTINGER has always been a great choice. But now it's even better thanks to attractive monthly or annual payment profiles to help your cash flow. Our interest free offers are designed to put a smile on your face.

## 2 + 22 monthly payments at 0%

Available on all grassland and tillage products.